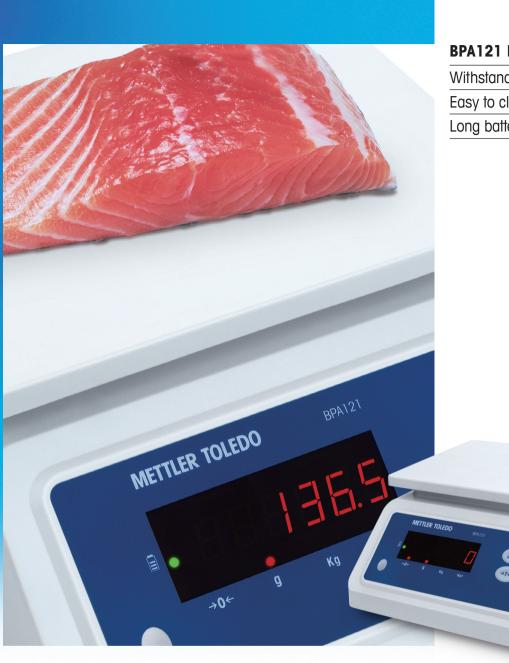

# Portable Scale BPA121

www.mt.com/BPA121

For more information

## **BPA121** Portable Scale

Withstands water and humidity Easy to clean Long battery life