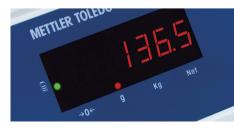

#### Bright LED display

• The adjustable brightness of the LED display helps to save energy and makes the workplace more ergonomic

Resistant to water and dampness This scale is built to withstand wet and harsh conditions. With a long lifetime in wet and harsh environments, you can be assured of less maintenance and downtime

#### **Battery indicator**

214

METTLER TOLEDO

• Operations don't need to stop due to a dead battery. An intuitive indicator informs you of battery life so you can charge as needed, avoiding unexpected downtime