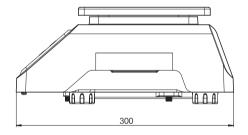

|                        |                          |                          |
| Ingress protection       | IP68/IP69K tests passed                                                                                                                                                             |                             |                        |                        |                          |                          |
| Option                   | 304 stainless steel platter                                                                                                                                                         |                             |                        |                        |                          |                          |

#### Dimensions(mm)





# Portable Scale BPA121



www.mt.com/BPA121

For more information

#### **METTLER TOLEDO**

Industry/Retail Add: 111 West Tai Hu Road, Xinbei District, Changzhou, Jiangsu Tel: 0519-86642040 Fax: 0519-86641991 E-mail: ad@mt.com

Laboratory/Process/Packaging Industry Add: 589 Gui Ping Road, Shanghai Tel: 021-64850435 Fax: 021-64853351 E-mail: ad@mt.com





## **BPA121** Portable Scale

Withstands water and humidity Easy to clean Long battery life

# Superior Performance & Price Ratio Designed for Wet and Harsh Environments



# Safe, Durable, Hygienic Suitable for Damp Environments

### **Basic hygienic design**

Easy to clean

#### **Regulatory compliance**

- Housing and platter are built with materials that are suitable for food industry
- Compliance with RoHs directives makes the s