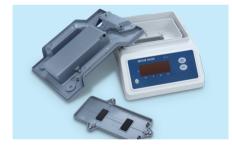

### **Basic hygienic design**

Easy to clean

#### **Basic hygienic design**

- The scale surface is smooth and designed to facilitate and accelerate cleaning procedures
- Exposed screws cannot be separated from the plastic housing to ensure food safety

#### Easy to clean

• The load cell, PCB and other moisture-sensitive components can be easily removed