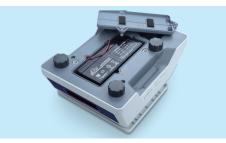

#### Low power consumption

- The standard configuration includes a power adaptor and a lead-acid rechargeable battery
- A long battery operating time helps to reduce the efforts on battery charging

#### Easy to charge

- The lead-acid rechargeable battery can be charged on scale
- The ergonomic design lets you take the battery out of its chamber easily