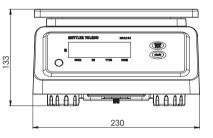

|                        |                          |                          |
| Ingress protection       | IP68/IP69K tests passed                                                                                                                                                             |                             |                        |                        |                          |                          |
| Option                   | 304 stainless steel platter                                                                                                                                                         |                             |                        |                        |                          |                          |

#### Dimensions(mm)





# Portable Scale BPA121



www.mt.com/BPA121

For more information

#### **METTLER TOLEDO**

Industry/Retail Add: 111 West Tai Hu Road, Xinbei District, Changzhou, Jiangsu Tel: 0519-86642040 Fax: 0519-86641991 E-mail: ad@mt.com

Laboratory/Process/Packaging Industry Add: 589 Gui Ping Road, Shanghai Tel: 021-64850435 Fax: 021-64853351 E-mail: ad@mt.com





## **BPA121** Portable Scale

Withstands water and humidity Easy to clean Long battery life

# Superior Performance & Price Ratio Designed for Wet and Harsh Environments



# Safe, Durable, Hygienic Suitable for Damp Environments

### **Basic hygienic design**

Easy to clean

#### **Regulatory compliance**

- Housing and platter are built with materials that are suitable for food industry
- Compliance with RoHs directives makes the sca